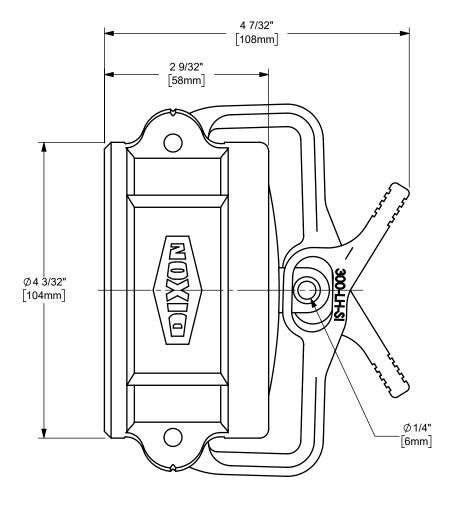

## DIXON [

U.S.A.

THE RIGHT CONNECTION ™

3" DIXON™ LOCKABLE DUST CAP CAM AND GROOVE FITTING

MATERIAL:

ΠΤLE:

STAINLESS STEEL

PART NUMBER:

**300DC-LSS**