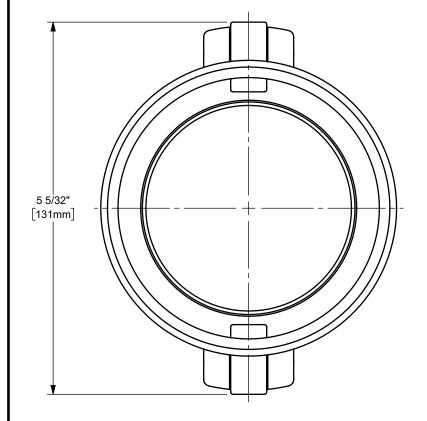

## DIXON [

U.S.A.

THE RIGHT CONNECTION ™

3" DIXON™ LOCKABLE DUST CAP CAM AND GROOVE FITTING

MATERIAL:

ΠΤLE:

STAINLESS STEEL

PART NUMBER:

**300DC-LSS**