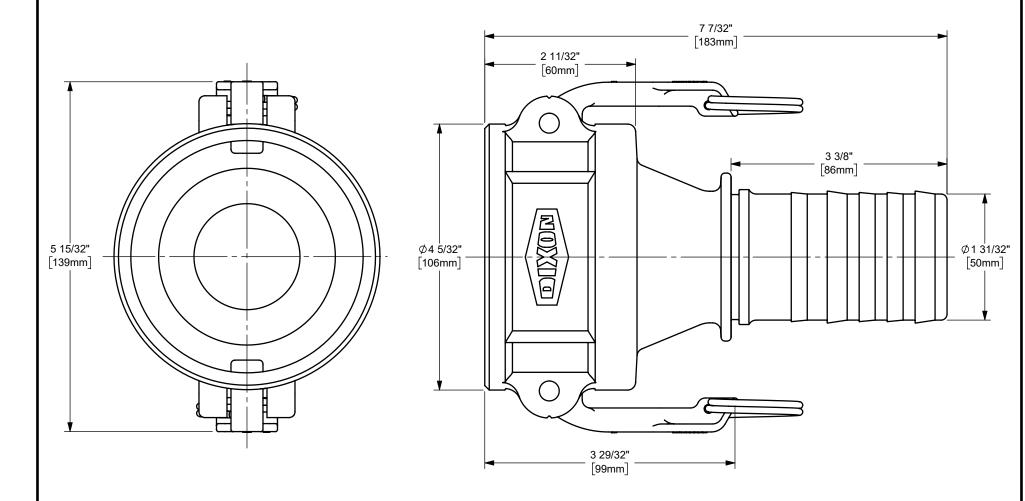

## DIMENSION ACROSS OPEN ARMS: 10 3/32"

## DIXON U.S.A.

THE RIGHT CONNECTION  $^{\mathsf{TM}}$ 

3" DIXON™ COUPLER x 2" CRIMP SHANK CAM AND GROOVE FITTING

CAM AND GROOVE FITTIN

ALUMINUM

PART NUMBER:

3020-C-AL