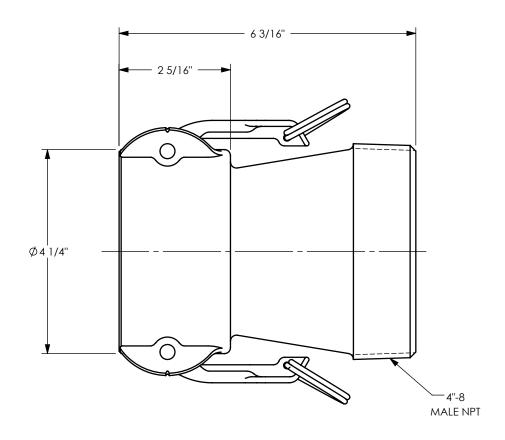

TITLE:

3" COUPLER x 4" MALE THREAD

MATERIAL:

ALUMINUM

PART NUMBER:

DO NOT SCALE THIS DRAWING

PROPRIETARY AND CONFIDENTIAL

3040-B-AL