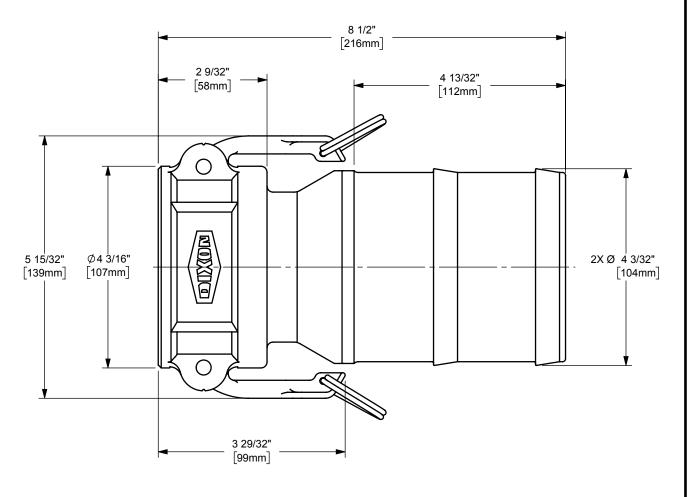

DIMENSION ACROSS OPEN CAM ARMS: 10 3/32"

The Right Connection™

dixonvalve.com

MATERIAL:

ΓΙΤLE:

3" DIXON™ COUPLER x 4" MACHINE HOSE SHANK CAM AND GROOVE FITTING

DIXON [

ALUMINUM

THE RIGHT CONNECTION ™

U.S.A.

DO NOT SCALE THIS DRAWING

PART NUMBER:

3040-C-AL