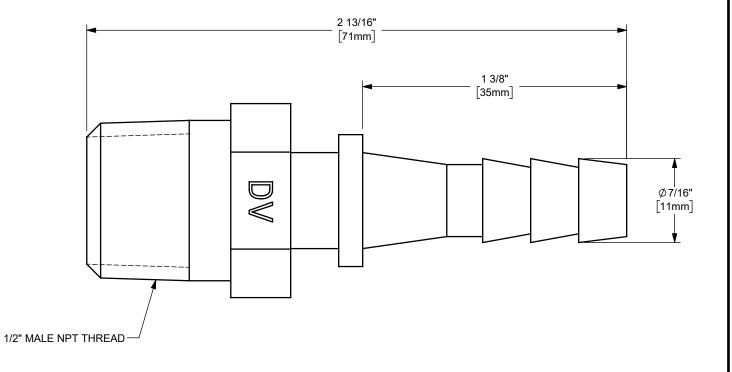

DIXON [

U.S.A.

THE RIGHT CONNECTION ™

TTLE:

3/8" HOSE SHANK x 1/2" MALE 3500 NIPPLE

MATERIAL:

PART NUMBER:

PLATED STEEL