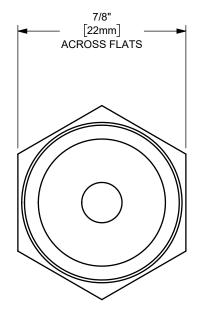

DIXON [

U.S.A.

THE RIGHT CONNECTION ™

TTLE:

3/8" HOSE SHANK x 1/2" MALE 3500 NIPPLE

MATERIAL:

PART NUMBER:

PLATED STEEL