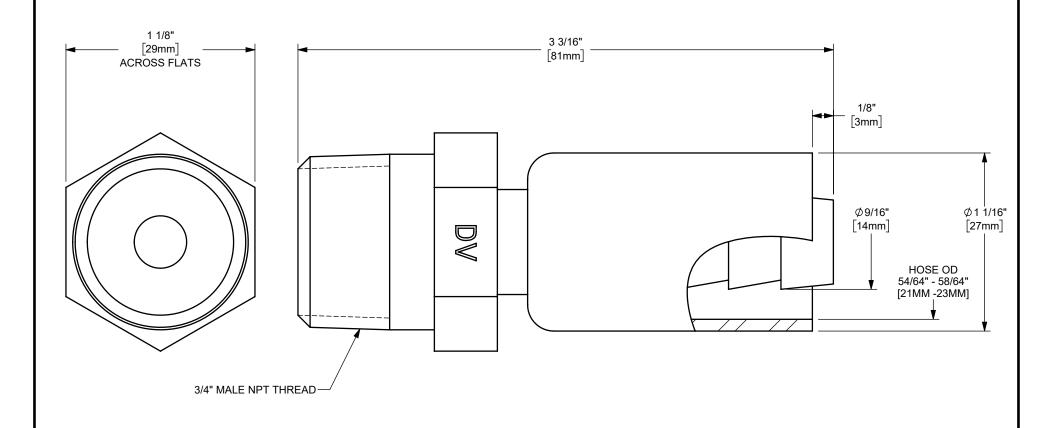

## DIXON [

U.S.A. THE RIGHT CONNECTION  $^{\mathsf{TM}}$ 

1/2" HOSE SHANK x 3/4" MALE 3500 NIPPLE WITH FERRULE

MATERIAL:

PART NUMBER:

PLATED STEEL

DO NOT SCALE THIS DRAWING

3511WF