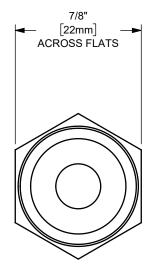

## DIXON U.S.A.

THE RIGHT CONNECTION ™

1/2" MALE 3500 NIPPLE

MATERIAL:

PART NUMBER:

PLATED STEEL

DO NOT SCALE THIS DRAWING

3512