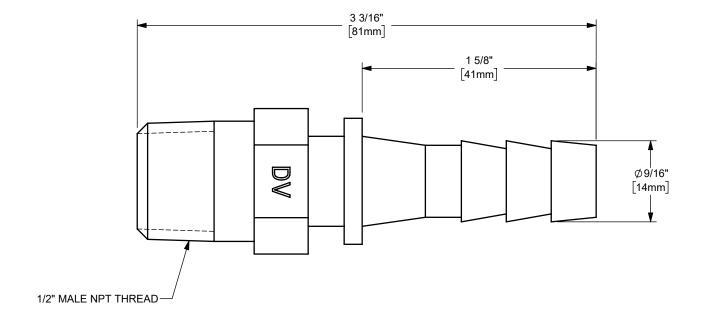

## DIXON U.S.A.

THE RIGHT CONNECTION ™

1/2" MALE 3500 NIPPLE

MATERIAL:

PART NUMBER:

PLATED STEEL

DO NOT SCALE THIS DRAWING

3512