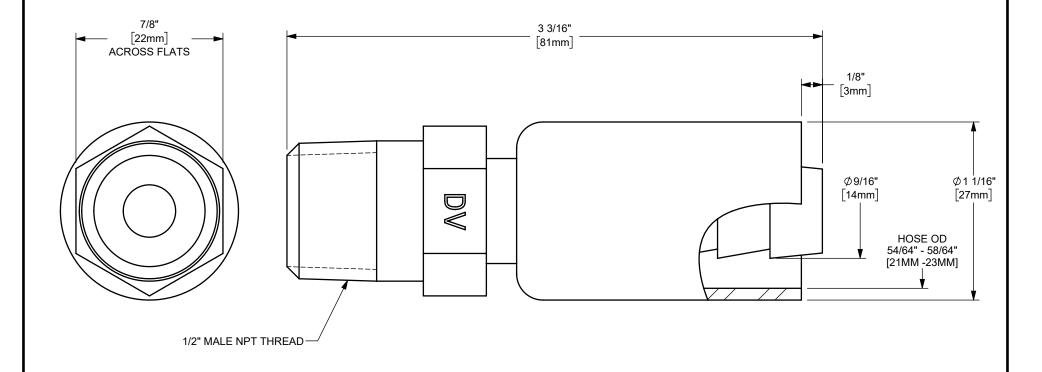

## DIXON

THE RIGHT CONNECTION ™

ΠΤLE:

1/2" MALE 3500 NIPPLE WITH FERRULE

MATERIAL:

PART NUMBER:

PLATED STEEL

DO NOT SCALE THIS DRAWING