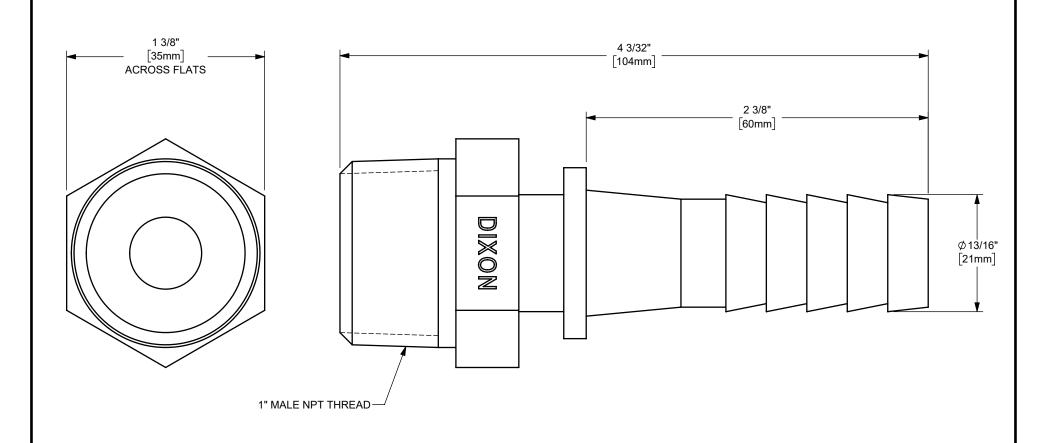

DIXON U.S.A.

LE:

PART NUMBER:

3/4" HOSE SHANK x 1" MALE 3500 NIPPLE

MATERIAL:

PLATED STEEL

DO NOT SCALE THIS DRAWING

3515