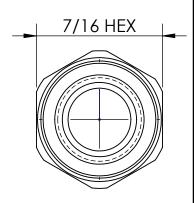

## MATERIAL ALLOY 2754 LEAD FREE BRASS

Dixon Brass
Westmont, Illinois USA

P.MONAGHAN 12/9/19
APPROVED DATE

ECO NO.

TITLE:

1/8 X 1/8 MALE HEX NIPPLE DO NOT SCALE THIS DRAWING
SIZE DWG. NO. RE

**A** 3700202CLF