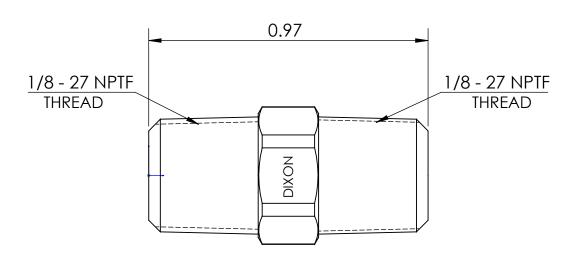

## MATERIAL ALLOY 2754 LEAD FREE BRASS

Dixon Brass
Westmont, Illinois USA

P.MONAGHAN 12/9/19
APPROVED DATE

ECO NO.

TITLE:

1/8 X 1/8 MALE HEX NIPPLE DO NOT SCALE THIS DRAWING
SIZE DWG. NO. RE

**A** 3700202CLF