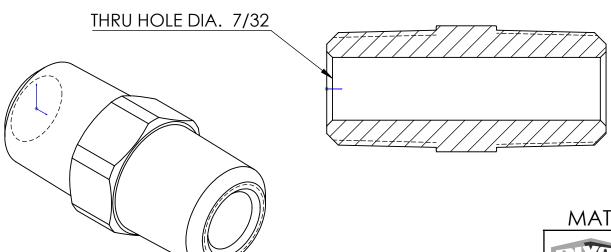

## MATERIAL ALLOY 2754 LEAD FREE BRASS

Dixon Brass
Westmont, Illinois USA

P.MONAGHAN 12/9/19
APPROVED DATE

ECO NO.

TITLE:

1/8 X 1/8 MALE HEX NIPPLE DO NOT SCALE THIS DRAWING
SIZE DWG. NO. RE

**A** 3700202CLF