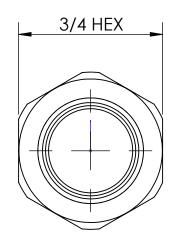

MATERIAL ALLOY 2754 LEAD FREE BRASS

Dixon Brass
Westmont, Illinois USA

P.MONAGHAN 12/18/19
APPROVED DATE

TITLE:

3/8 X 1/4 REDUCER BUSHING DO NOT SCALE THIS DRAWING
SIZE DWG. NO. REV

**A** 3730604CLF

Α