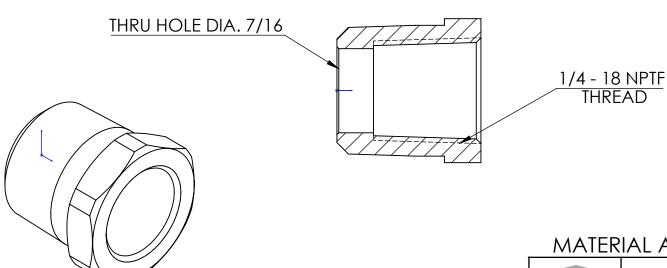

MATERIAL ALLOY 2754 LEAD FREE BRASS

Dixon Brass
Westmont, Illinois USA

P.MONAGHAN 12/18/19
APPROVED DATE

TITLE:

3/8 X 1/4 REDUCER BUSHING DO NOT SCALE THIS DRAWING
SIZE DWG. NO. REV

**A** 3730604CLF

Α