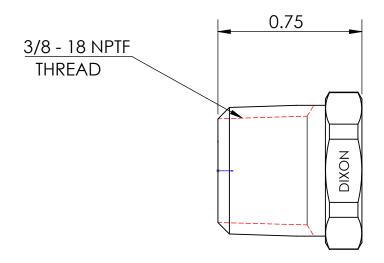

MATERIAL ALLOY 2754 LEAD FREE BRASS

Dixon Brass
Westmont, Illinois USA

P.MONAGHAN 12/18/19
APPROVED DATE

TITLE:

3/8 X 1/4 REDUCER BUSHING DO NOT SCALE THIS DRAWING
SIZE DWG. NO. REV

**A** 3730604CLF

Α