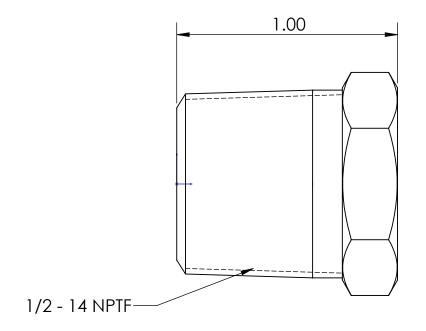

## LINE DRAWING NOT FOR PRODUCTION PURPOSES

1/8 - 27 NPTF

MATERIAL

7/8 HEX ALLOY 360 BRASS

This drawing is owned by Dixon Valve& Coupling Co. and shall be returned upon demand. It is loaned on condition that it shall not be copied or reproduced or submitted to others without the owners consent. In accepting it, subject to this condition, the recipient further agrees that this drawing or any design detail or concept disclosed herein shall not be used in any way detrimental to or in competition with the owner. If the recipient does not agree to the terms of this agreement they shall return this drawing immediately. The information contained in this drawing is subject to change without notice.

TITLE:

Dixon Brass
Westmont, Illinois USA

DRAWN
HENRY B. 8/15/17
APPROVED DATE

··· country min

1/2 X 1/8 REDUCER BUSHING DO NOT SCALE THIS DRAWING

ECO NO.

SIZE DWG. NO. **37308** 

3730802C