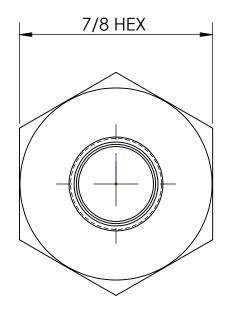

## LINE DRAWING NOT FOR PRODUCTION PURPOSES

1/8 - 27 NPTF

MATERIAL

7/8 HEX ALLOY 360 BRASS

This drawing is owned by Dixon Valve& Coupling Co. and shall be returned upon demand. It is loaned on condition that it shall not be copied or reproduced or submitted to others without the owners consent. In accepting it, subject to this condition, the recipient further agrees that this drawing or any design detail or concept disclosed herein shall not be used in any way detrimental to or in competition with the owner. If the recipient does not agree to the terms of this agreement they shall return this drawing immediately. The information contained in this drawing is subject to change without notice.