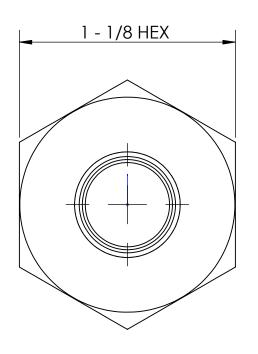

## LINE DRAWING NOT FOR PRODUCTION PURPOSES

1/4 - 18 NPTF

MATERIAL 1 - 1/8 HEX ALLOY 360 BRASS

This drawing is owned by Dixon Valve& Coupling Co. and shall be returned upon demand. It is loaned on condition that it shall not be copied or reproduced or submitted to others without the owners consent. In accepting it, subject to this condition, the recipient further agrees that this drawing or any design detail or concept disclosed herein shall not be used in any way detrimental to or in competition with the owner. If the recipient does not agree to the terms of this agreement they shall return this drawing immediately. The information contained in this drawing is subject to change without notice.