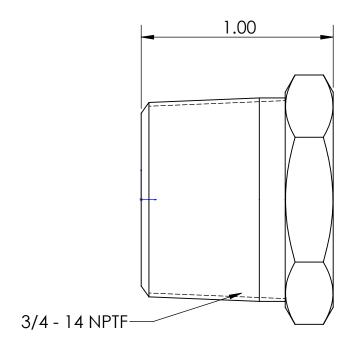

## LINE DRAWING NOT FOR PRODUCTION PURPOSES

1/4 - 18 NPTF

MATERIAL 1 - 1/8 HEX ALLOY 360 BRASS

This drawing is owned by Dixon Valve& Coupling Co. and shall be returned upon demand. It is loaned on condition that it shall not be copied or reproduced or submitted to others without the owners consent. In accepting it, subject to this condition, the recipient further agrees that this drawing or any design detail or concept disclosed herein shall not be used in any way detrimental to or in competition with the owner. If the recipient does not agree to the terms of this agreement they shall return this drawing immediately. The information contained in this drawing is subject to change without notice.

Dixon Brass
Westmont, Illinois USA

DRAWN
HENRY B. DATE
8/14/17
APPROVED DATE
ECO NO.

TITLE:

3/4 X 1/4 REDUCER BUSHING DO NOT SCALE THIS DRAWING

SIZE DWG. NO. 3731204C