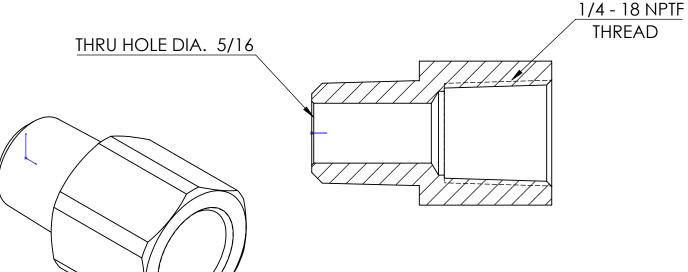

TITLE:

1/4 X 1/4 NPTF ADAPTER DO NOT SCALE THIS DRAWING
SIZE DWG. NO. RE

**A** 3750404CLF