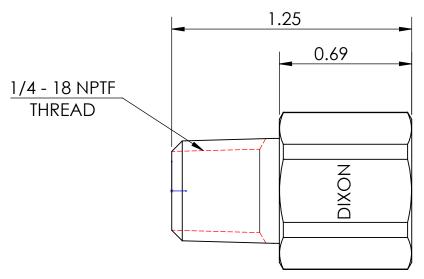

TITLE:

1/4 X 1/4 NPTF ADAPTER DO NOT SCALE THIS DRAWING
SIZE DWG. NO. RE

**A** 3750404CLF