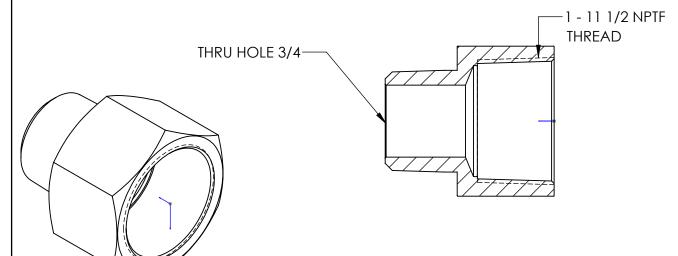

## MAERIAL 1" 9/16 HEX ALLOY 360 BRASS

DIXONVALVE.COM

**Dixon Brass** Westmont, Illinois USA

APPROVED ECO NO.

DRAWN

DRAWN DATE P.MONAGHAN 9/15/22 DATE

TITLE:

1 - 11 1/2 X 3/4 NPTF ADAPTER