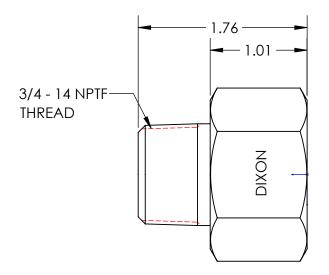

## MAERIAL 1" 9/16 HEX ALLOY 360 BRASS

DIXONVALVE.COM

**Dixon Brass** Westmont, Illinois USA

APPROVED ECO NO.

DRAWN

DRAWN DATE P.MONAGHAN 9/15/22 DATE

TITLE:

1 - 11 1/2 X 3/4 NPTF ADAPTER