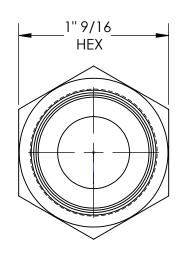

## MAERIAL 1" 9/16 HEX ALLOY 360 BRASS

DIXONVALVE.COM

**Dixon Brass** Westmont, Illinois USA

APPROVED ECO NO.

DRAWN

DRAWN DATE P.MONAGHAN 9/15/22 DATE

TITLE:

1 - 11 1/2 X 3/4 NPTF ADAPTER