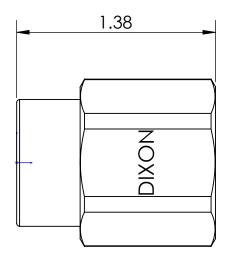

TITLE: 1/2 X 3/8 FEMALE REDUCER COUPLING

DO NOT SCALE THIS DRAWING SIZE DWG. NO.

3770806CLF