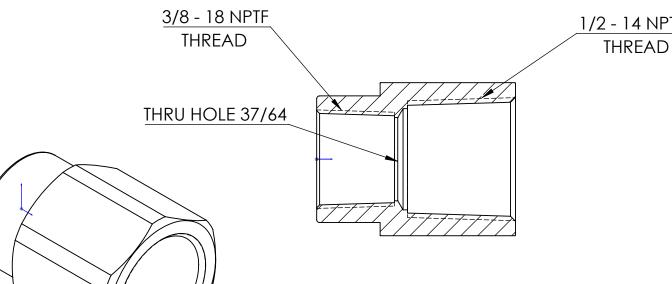

## LINE DRAWING NOT FOR PRODUCTION PURPOSES

1/2 - 14 NPTF

MATERIAL ALLOY 2754 LEAD FREE BRASS

**Dixon Brass** Westmont, Illinois USA

**DRAWN** P.MONAGHAN ECO NO.

This drawing is owned by Dixon Valve& Coupling Co. and shall be returned upon demand. It is loaned on condition that it shall not be copied or reproduced or submitted to others without the owners consent. In accepting it, subject to this condition, the recipient further agrees that this drawing or any design detail or concept disclosed herein shall not be used in any way detrimental to or in competition with the owner. If the recipient does not agree to the terms of this agreement they shall return this drawing immediately. The information contained in this drawing is subject to change without notice.

TITLE: 1/2 X 3/8 FEMALE REDUCER COUPLING

DO NOT SCALE THIS DRAWING SIZE DWG. NO.

3770806CLF