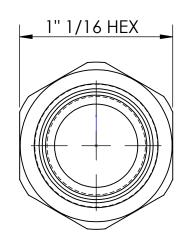

TITLE: 1/2 X 3/8 FEMALE REDUCER COUPLING

DO NOT SCALE THIS DRAWING SIZE DWG. NO.

3770806CLF