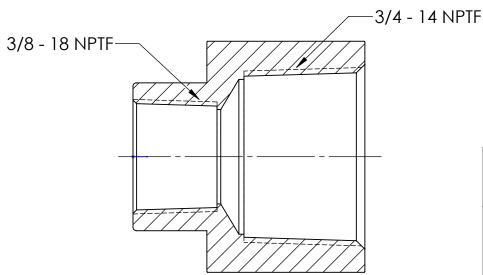

## **Dixon Brass**

Westmont, Illinois USA

| drawn<br>Henry e | 6/26/17 |
|------------------|---------|
| APPROVED         | DATE    |
| ECO NO.          |         |

3/4 X 3/8 FEMALE REDUCER COUPLING

DO NOT SCALE THIS DRAWING