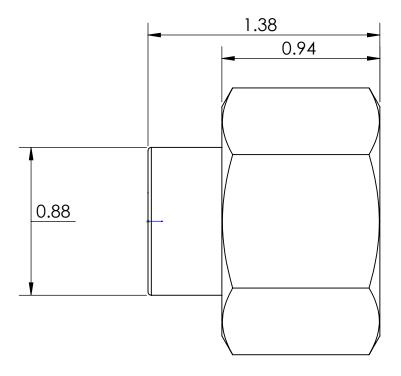

## LINE DRAWING NOT FOR PRODUCTION PURPOSES

MATERIAL 1 - 3/8 HEX ALLOY 360 BRASS

This drawing is owned by Dixon Valve& Coupling Co. and shall be returned upon demand. It is loaned on condition that it shall not be copied or reproduced or submitted to others without the owners consent. In accepting it, subject to this condition, the recipient further agrees that this drawing or any design detail or concept disclosed herein shall not be used in any way detrimental to or in competition with the owner. If the recipient does not agree to the terms of this agreement they shall return this drawing immediately. The information contained in this drawing is subject to change without notice.

## **Dixon Brass**

Westmont, Illinois USA

| drawn<br>Henry e | 6/26/17 |
|------------------|---------|
| APPROVED         | DATE    |
| ECO NO.          |         |

3/4 X 3/8 FEMALE REDUCER COUPLING

DO NOT SCALE THIS DRAWING