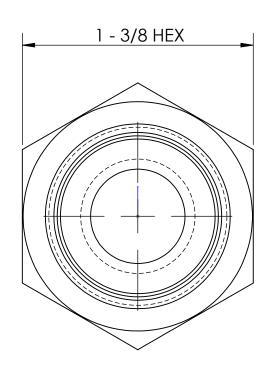

## LINE DRAWING NOT FOR PRODUCTION PURPOSES

MATERIAL 1 - 3/8 HEX ALLOY 360 BRASS

This drawing is owned by Dixon Valve& Coupling Co. and shall be returned upon demand. It is loaned on condition that it shall not be copied or reproduced or submitted to others without the owners consent. In accepting it, subject to this condition, the recipient further agrees that this drawing or any design detail or concept disclosed herein shall not be used in any way detrimental to or in competition with the owner. If the recipient does not agree to the terms of this agreement they shall return this drawing immediately. The information contained in this drawing is subject to change without notice.