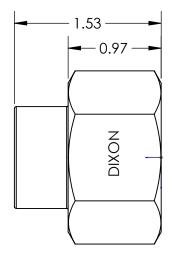

## MATERIAL 1" 9/16 HEX ALLOY 360 BRASS

## **Dixon Brass**

Westmont, Illinois USA

DATE 9/15/22
APPROVED DATE
ECO NO.

TITLE:

1 - 11 1/2 X 1/2
FEMALE REDUCER COUPLING

DO NOT SCALE THIS DRAWING
SIZE DWG. NO. R

**A** 3771608C