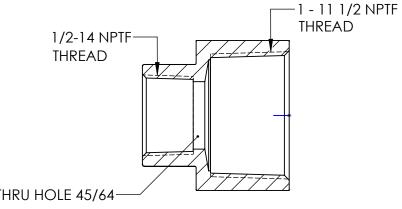

## **Dixon Brass**

Westmont, Illinois USA

DATE 9/15/22
APPROVED DATE
ECO NO.

TITLE:

1 - 11 1/2 X 1/2
FEMALE REDUCER COUPLING

DO NOT SCALE THIS DRAWING
SIZE DWG. NO. R

**A** 3771608C