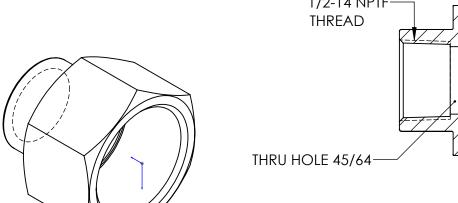

## **Dixon Brass**

Westmont, Illinois USA

DATE 9/15/22
APPROVED DATE
ECO NO.

TITLE:

1 - 11 1/2 X 1/2
FEMALE REDUCER COUPLING

DO NOT SCALE THIS DRAWING
SIZE DWG. NO. R

**A** 3771608C