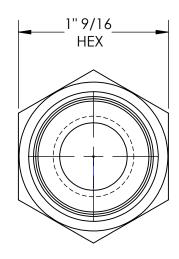

## LINE DRAWING NOT FOR PRODUCTION PURPOSES









## PROPRIETARY AND CONFIDENTIAL

This drawing is owned by Dixon Valve& Coupling Co. and shall be returned upon demand. It is loaned on condition that it shall not be copied or reproduced or submitted to others without the owners consent. In accepting it, subject to this condition, the recipient further agrees that this drawing or any design detail or concept disclosed herein shall not be used in any way detrimental to or in competition with the owner. If the recipient does not agree to the terms of this agreement they shall return this drawing immediately. The information contained in this drawing is subject to change without notice.

## MATERIAL 1" 9/16 HEX ALLOY 360 BRASS



## **Dixon Brass**

Westmont, Illinois USA

DATE 9/15/22
APPROVED DATE
ECO NO.

TITLE:

1 - 11 1/2 X 1/2
FEM