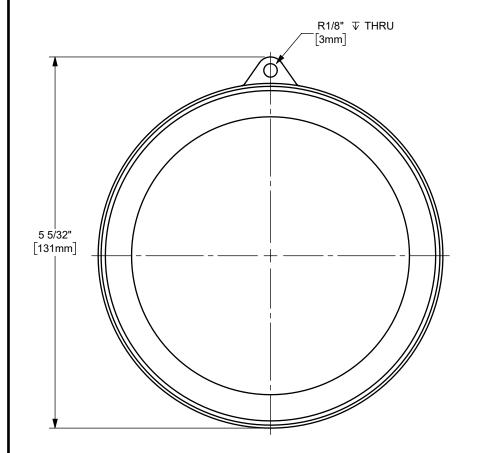

## DIXON [

U.S.A.

THE RIGHT CONNECTION  $^{\mathsf{TM}}$ 

4" DIXON™ / BOSS- LOCK™ ADAPTER x ADAPTER CAM AND GROOVE FITTING

MATERIAL: STAINLESS STEEL

PART NUMBER:

TITLE:

400-AA-SS