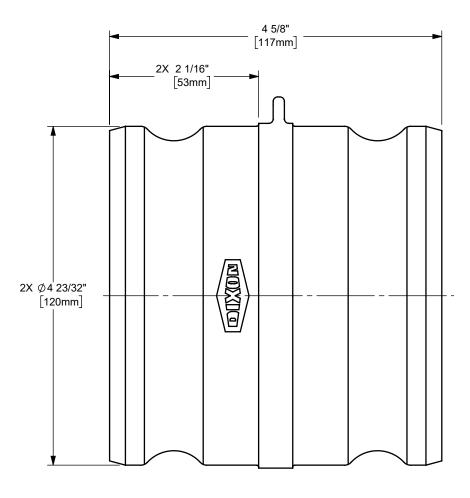

## DIXON [

U.S.A.

THE RIGHT CONNECTION  $^{\mathsf{TM}}$ 

4" DIXON™ / BOSS- LOCK™ ADAPTER x ADAPTER CAM AND GROOVE FITTING

MATERIAL: STAINLESS STEEL

PART NUMBER:

TITLE:

400-AA-SS