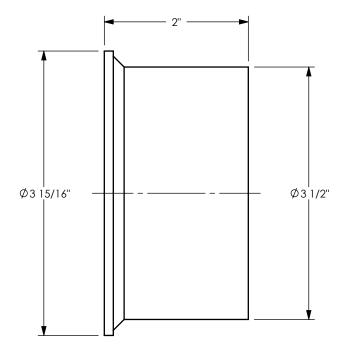

## DIXON C

THE RIGHT CONNECTION ™

TITLE:

STEM INSERT FOR 400-C-MI

MATERIAL:

POLYETHYLENE

PART NUMBER:

400-C-INSERTMI