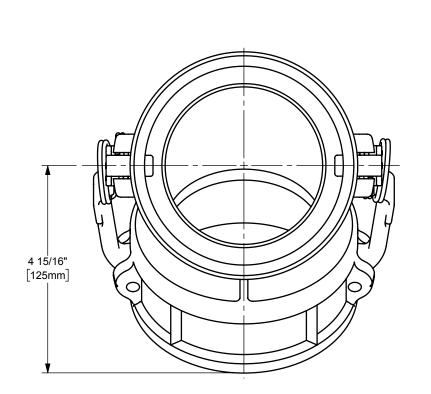

DIMENSION ACROSS OPEN CAM ARMS: 11 3/16"



The Right Connection™

dixonvalve.com

## PROPRIETARY AND CONFIDENTIAL

This drawing is owned by Dixon Valve & Coupling Co. and shall be returned upon demand. It is loaned on condition that it shall not be copied or reproduced or submitted to others without the owners consent. In accepting it subject to this condition the recipient further agrees that this drawing or any design detail or concept disclosed herein shall not be used in any way detrimental to or in competition with the owner. If the recipent does not agree to the terms of this agreement they shall return this drawing immediately. The information contained in this drawing is subject to change without notice.

DO NOT SCALE THIS DRAWING

## DIXON (



THE RIGHT CONNECTION  $^{\maths