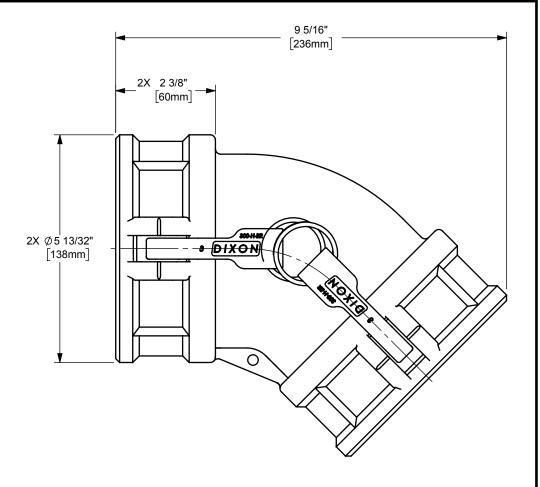

## DIXON (

THE RIGHT CONNECTION  $^{\mathsf{TM}}$ 

4" DIXON COUPLER x 45° COUPLER CAM AND GROOVE FITTING

MATERIAL:

**ALUMINUM** 

ΓΙΤLE:

PART NUMBER:

400DA-45AL