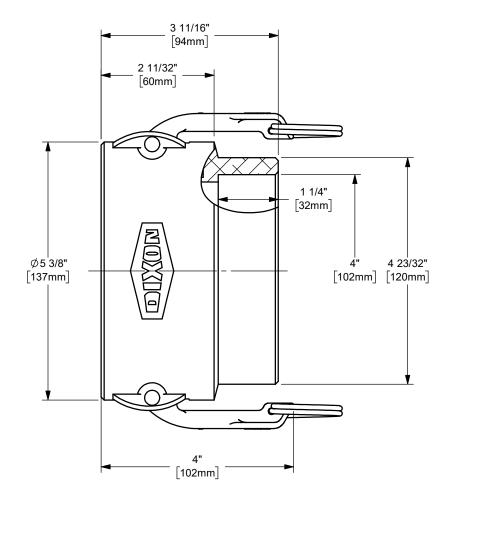

DIMENSIONS ACROSS OPEN CAM ARMS: 11 3/32"

| <b>PROPRIETARY AND CONFIDENTIAL</b><br>This drawing is owned by Dixon Valve & Coupling Co. and shall be returned<br>upon demand. It is loaned on condition that it shall not be copied or<br>reproduced or submitted to others without the owners consent. In accepting it<br>subject to this condition the recipient further agrees that this drawing or any<br>design detail or concept disclosed herein shall not be used in any way<br>detrimental to or in competition with the owner. If the recipient does not agree<br>to the terms of this agreement they shall return this drawing immediately.<br>The information contained in this drawing is subject to change without notice. | <b>DIXON</b> $\bigcap_{\text{THE RIGHT CONNECTION }^{\text{TM}}}$ U.S.A.                         |
|---------------------------------------------------------------------------------------------------------------------------------------------------------------------------------------------------------------------------------------------------------------------------------------------------------------------------------------------------------------------------------------------------------------------------------------------------------------------------------------------------------------------------------------------------------------------------------------------------------------------------------------------------------------------------------------------|--------------------------------------------------------------------------------------------------|
|                                                                                                                                                                                                                                                                                                                                                                                                                                                                                                                                                                                                                                                                                             | <sup>TITLE:</sup><br>4" DIXON™ COUPLER x BUTT TO PIPE / SOCKET TO TUBE<br>CAM AND GROOVE FITTING |
|                                                                                                                                                                                                                                                                                                                                                                                                                                                                                                                                                                                                                                                                                             | MATERIAL: ALUMINUM                                                                               |
| DO NOT SCALE THIS DRAWING                                                                                                                                                                                                                                                                                                                                                                                                                                                                                                                                                                                                                                                                   | 400DWBPSTAL                                                                                      |