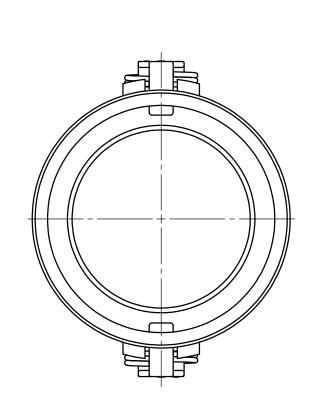

DIMENSIONS ACROSS OPEN CAM ARMS: 11 3/32"

| <b>PROPRIETARY AND CONFIDENTIAL</b><br>This drawing is owned by Dixon Valve & Coupling Co. and shall be returned<br>upon demand. It is loaned on condition that it shall not be copied or<br>reproduced or submitted to others without the owners consent. In accepting it<br>subject to this condition the recipient further agrees that this drawing or any<br>design detail or concept disclosed herein shall not be used in any way<br>detrimental to or in competition with the owner. If the recipient does not agree<br>to the terms of this agreement they shall return this drawing immediately.<br>The information contained in this drawing is subject to change without notice. | <b>DIXON</b> $\bigcap_{\text{THE RIGHT CONNECTION }^{\text{TM}}}$ U.S.A.                         |
|---------------------------------------------------------------------------------------------------------------------------------------------------------------------------------------------------------------------------------------------------------------------------------------------------------------------------------------------------------------------------------------------------------------------------------------------------------------------------------------------------------------------------------------------------------------------------------------------------------------------------------------------------------------------------------------------|--------------------------------------------------------------------------------------------------|
|                                                                                                                                                                                                                                                                                                                                                                                                                                                                                                                                                                                                                                                                                             | <sup>TITLE:</sup><br>4" DIXON™ COUPLER x BUTT TO PIPE / SOCKET TO TUBE<br>CAM AND GROOVE FITTING |
|                                                                                                                                                                                                                                                                                                                                                                                                                                                                                                                                                                                                                                                                                             | MATERIAL: ALUMINUM                                                                               |
| DO NOT SCALE THIS DRAWING                                                                                                                                                                                                                                                                                                                                                                                                                                                                                                                                                                                                                                                                   | 400DWBPSTAL                                                                                      |