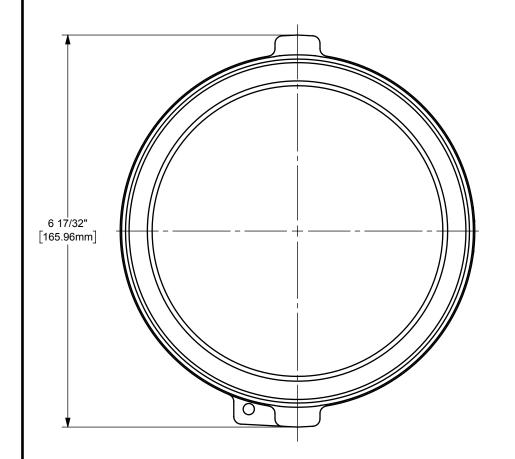

## DIXON [

THE RIGHT CONNECTION  $^{\mathsf{TM}}$ 

5" DIXON™ / BOSS-LOCK™ ADAPTER x FEMALE NPT END CAM AND GROOVE FITTING

MATERIAL:

ΓΙΤLE:

STAINLESS STEEL

DO NOT SCALE THIS DRAWING

PART NUMBER: 500-A-SS WEIGHT IN LBS 4.513