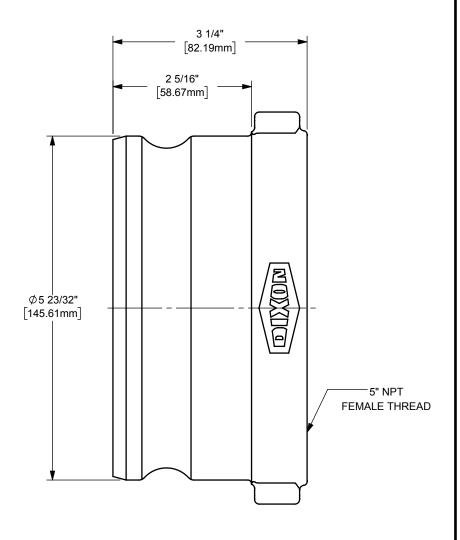

## DIXON [

THE RIGHT CONNECTION  $^{\mathsf{TM}}$ 

5" DIXON™ / BOSS-LOCK™ ADAPTER x FEMALE NPT END CAM AND GROOVE FITTING

MATERIAL:

ΓΙΤLE:

STAINLESS STEEL

DO NOT SCALE THIS DRAWING

PART NUMBER: 500-A-SS WEIGHT IN LBS 4.513