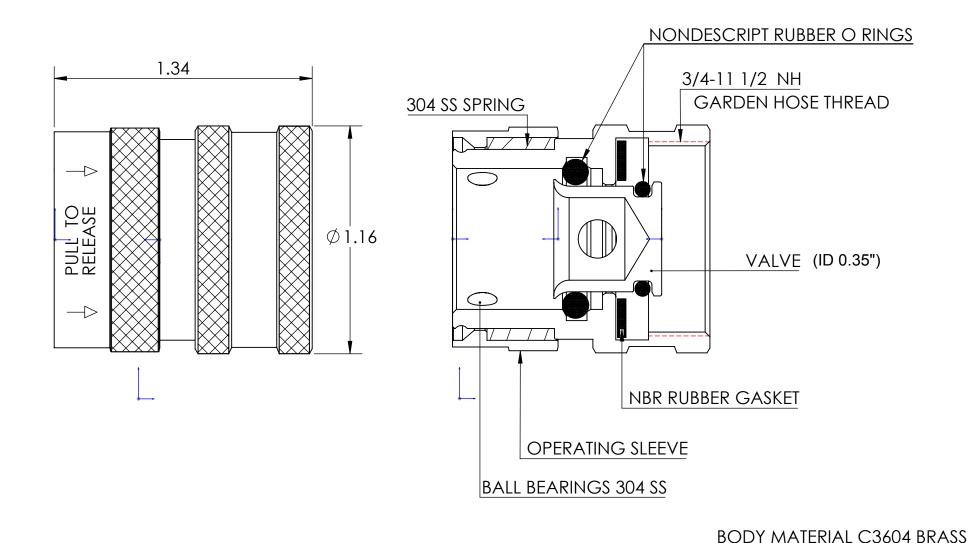

## **Dixon Brass**

Westmont, Illinois USA

DRAWN
P.MONAGHAN 4/13/21
APPROVED DATE

ECO NO.

VALVED COUPLER
WATER SHUTOFF

DO NOT SCALE THIS DRAWING
SIZE DWG. NO. RI

**A** 500QCFV

A