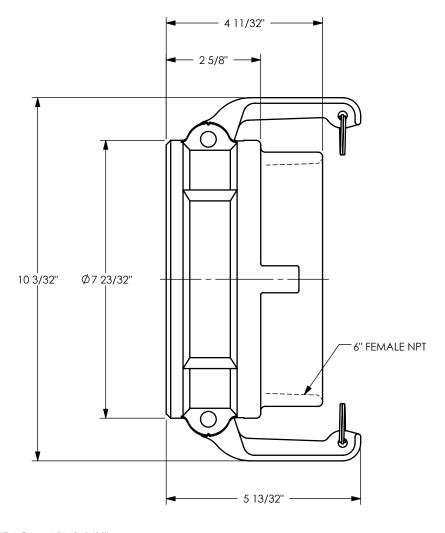

DO NOT SCALE THIS DRAWING

TITLE:

DIXON [ U.S.A.

THE RIGHT CONNECTION ™

MATERIAL:

6" DIXON TYPE D COUPLER x FEMALE THREAD ALUMINUM

PART NUMBER:

600-D-AL