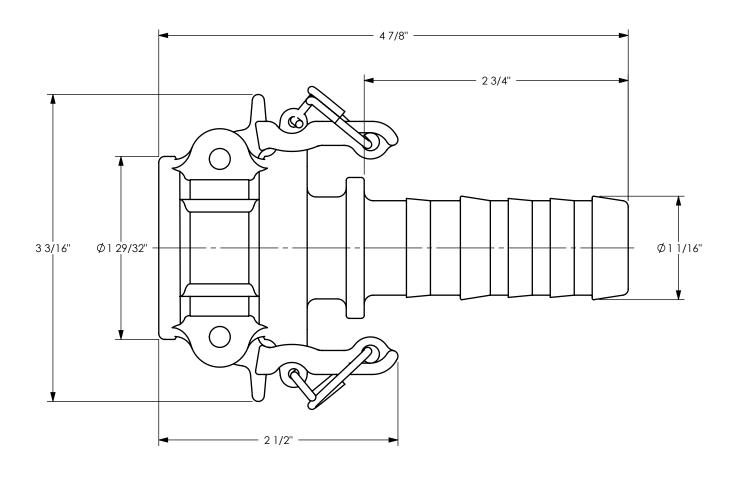

DIMENSION ACROSS OPEN CAM ARMS: 5 9/16"

The Right Connection™

DO NOT SCALE THIS DRAWING

MATERIAL:

PART NUMBER:

**AC100** 

THE RIGHT CONNECTION ™ TITLE: 1" BOSS-LOCK TYPE COUPLER x HOSE SHANK ALUMINUM

U.S.A.

DIXON [