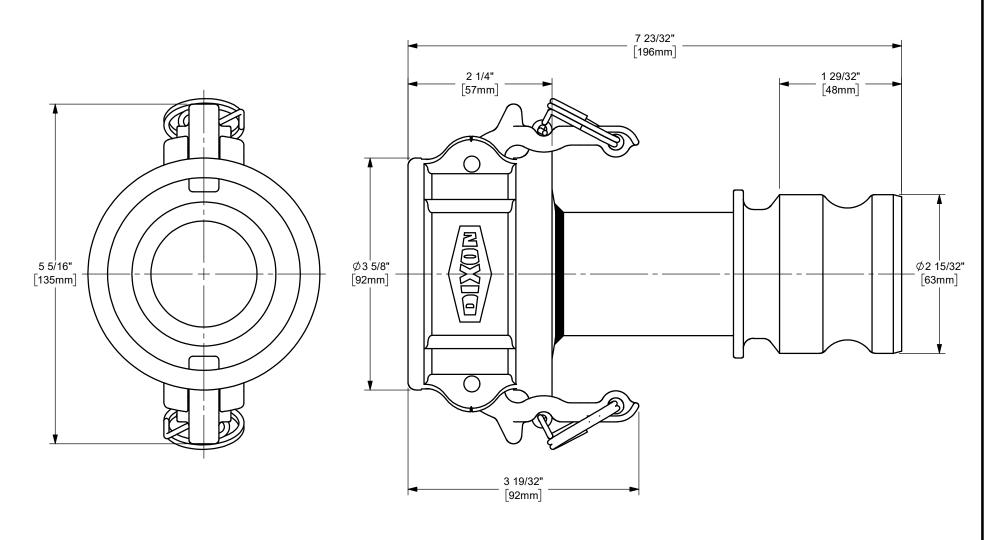

## DIXON ( U.S.A.

THE RIGHT CONNECTION ™

2 1/2" BOSS- LOCK™ COUPLER x 2" ADAPTER CAM AND GROOVE FITTING

MATERIAL: **ALUMINUM** 

PART NUMBER:

**ADA2520**