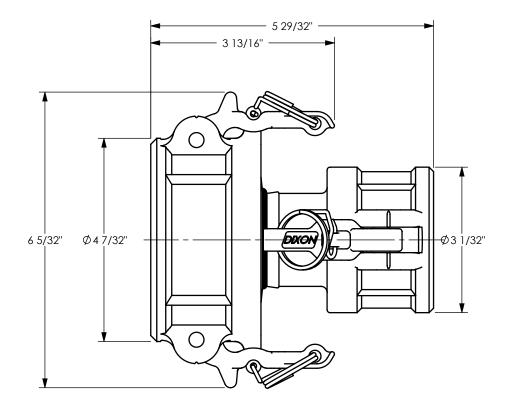

DISTANCE ACROSS OPEN CAM ARMS: 8 5/32" & 9 29/32"

The Right Connection™

TITLE:

DIXON [ U.S.A.

THE RIGHT CONNECTION ™

2" x 3" DIXON BOSS-LOCK SPOOL COUPLER

MATERIAL:

PART NUMBER:

ALUMINUM

DO NOT SCALE THIS DRAWING