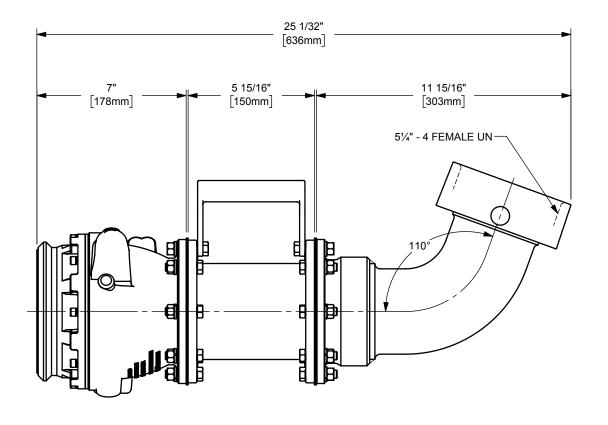

DO NOT SCALE THIS DRAWING

TITLE:

DIXON U.S.A.

THE RIGHT CONNECTION  $\,^{\mathrm{TM}}$ 

**ASSEMBLY** 

4" RAILCAR UNLOADING ASSEMBLY TANK TRUCK

MATERIAL:

PART NUMBER:

ATC40ASSAPI