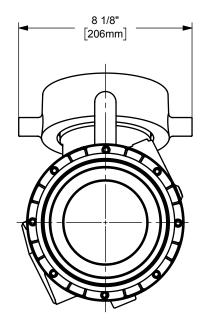

DO NOT SCALE THIS DRAWING

TITLE:

DIXON U.S.A.

THE RIGHT CONNECTION  $\,^{\mathrm{TM}}$ 

**ASSEMBLY** 

4" RAILCAR UNLOADING ASSEMBLY TANK TRUCK

MATERIAL:

PART NUMBER:

ATC40ASSAPI