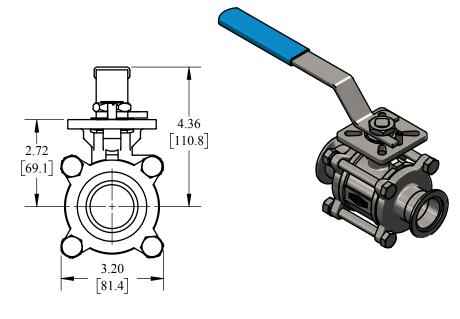

### **DESCRIPTION:**

BV2C SERIES 2-WAY ENCAPSULATED SANITARY 3-PIECE VALVE W/ KF40 ENDS

PART#

BV2CV-150VV-A