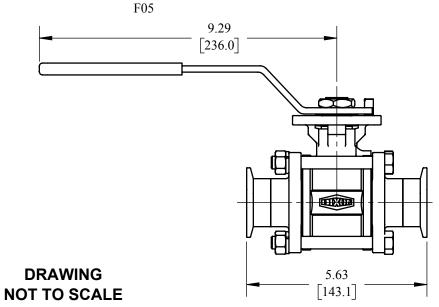

### **DESCRIPTION:**

BV2C SERIES 2-WAY ENCAPSULATED SANITARY 3-PIECE VALVE W/ KF40 ENDS

PART#

BV2CV-150VV-A