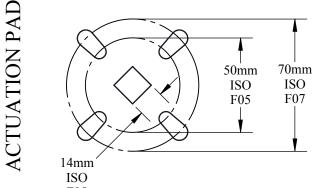

### **DESCRIPTION:**

BV2C SERIES 2-WAY ENCAPSULATED SANITARY 3-PIECE VALVE W/ KF40 ENDS

PART#

BV2CV-150VV-A