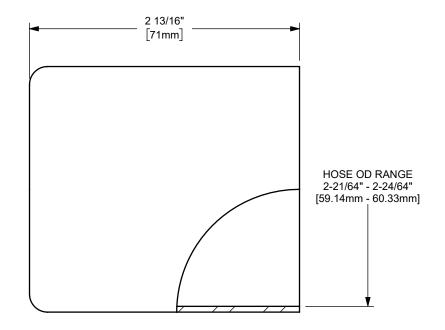

## DIXON [

U.S.A.

THE RIGHT CONNECTION ™

TITLE:

1 1/2" KING CRIMP™ FERRULE

MATERIAL:
PART NUMBER:

STAINLESS STEEL

DO NOT SCALE THIS DRAWING

CF150-12SS