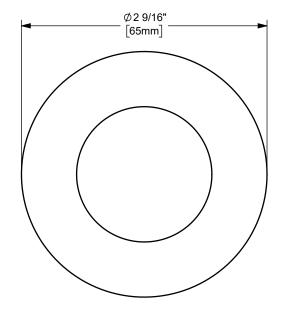

## DIXON [

U.S.A.

THE RIGHT CONNECTION ™

TITLE:

1 1/2" KING CRIMP™ FERRULE

MATERIAL:
PART NUMBER:

STAINLESS STEEL

DO NOT SCALE THIS DRAWING

CF150-12SS