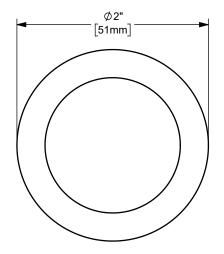

## DIXON [

ΠΤLE:

THE RIGHT CONNECTION ™ 1 1/2" KING CRIMP™ FERRULE

MATERIAL:

STAINLESS STEEL

DO NOT SCALE THIS DRAWING

PART NUMBER:

CF150-3SS