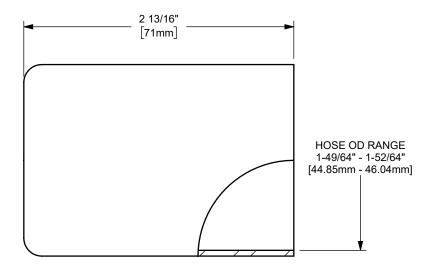

## DIXON [

ΠΤLE:

THE RIGHT CONNECTION ™ 1 1/2" KING CRIMP™ FERRULE

MATERIAL:

STAINLESS STEEL

DO NOT SCALE THIS DRAWING

PART NUMBER:

CF150-3SS