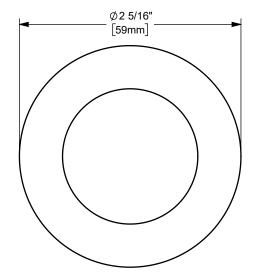

DIXON [

U.S.A.

ΓITLE:

THE RIGHT CONNECTION ™

MATERIAL:

1 1/2" KING CRIMP™ FERRULE

STAINLESS STEEL

DO NOT SCALE THIS DRAWING

PART NUMBER:

CF150-8SS