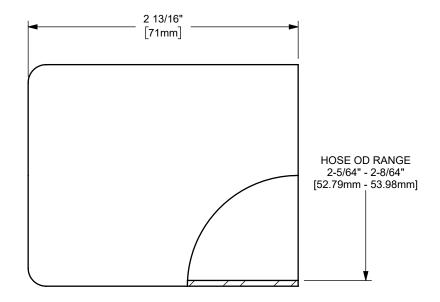

DIXON [

U.S.A.

ΓITLE:

THE RIGHT CONNECTION ™

MATERIAL:

1 1/2" KING CRIMP™ FERRULE

STAINLESS STEEL

DO NOT SCALE THIS DRAWING

PART NUMBER:

CF150-8SS