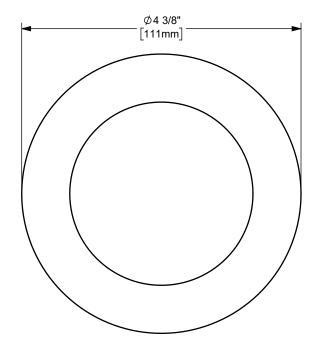

ΠΤLE:

DIXON [ U.S.A.

THE RIGHT CONNECTION ™ 3" KING CRIMP™ FERRULE

MATERIAL:

PART NUMBER:

STAINLESS STEEL

DO NOT SCALE THIS DRAWING

CF300-15SS