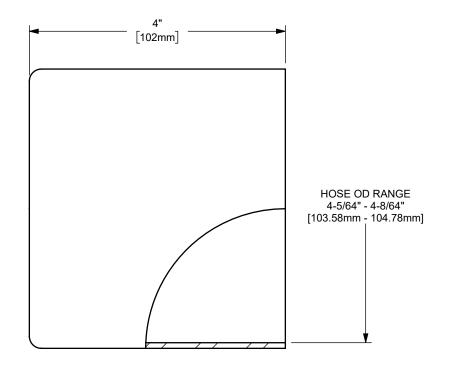

ΠΤLE:

DIXON [ U.S.A.

THE RIGHT CONNECTION ™ 3" KING CRIMP™ FERRULE

MATERIAL:

PART NUMBER:

STAINLESS STEEL

DO NOT SCALE THIS DRAWING

CF300-15SS