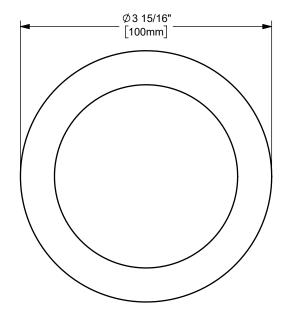

## DIXON [

U.S.A.

ΓΙΤLE:

THE RIGHT CONNECTION ™

MATERIAL:

3" KING CRIMP™ FERRULE

PART NUMBER:

CARBON STEEL

DO NOT SCALE THIS DRAWING

CF300-8CS