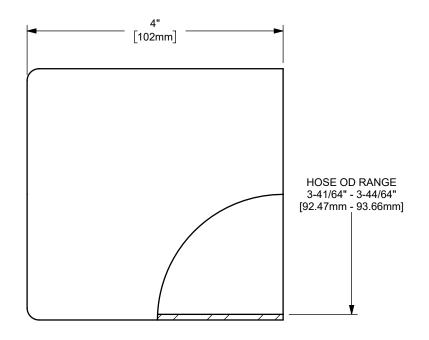

## DIXON [

U.S.A.

ΓΙΤLE:

THE RIGHT CONNECTION ™

MATERIAL:

3" KING CRIMP™ FERRULE

PART NUMBER:

CARBON STEEL

DO NOT SCALE THIS DRAWING

CF300-8CS