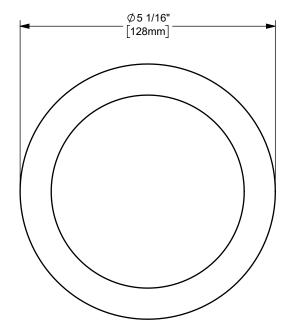

DIXON [

U.S.A.

ΓΙΤLE:

THE RIGHT CONNECTION ™

4" KING CRIMP™ FERRULE

MATERIAL:

PART NUMBER:

CARBON STEEL

DO NOT SCALE THIS DRAWING

CF400-10CS