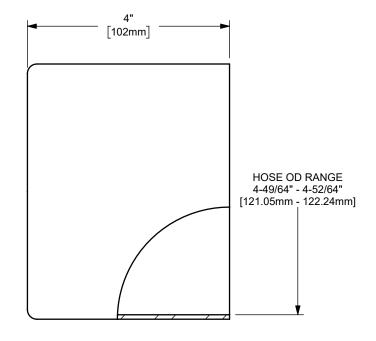

DIXON [

U.S.A.

ΓΙΤLE:

THE RIGHT CONNECTION ™

4" KING CRIMP™ FERRULE

MATERIAL:

PART NUMBER:

CARBON STEEL

DO NOT SCALE THIS DRAWING

CF400-10CS