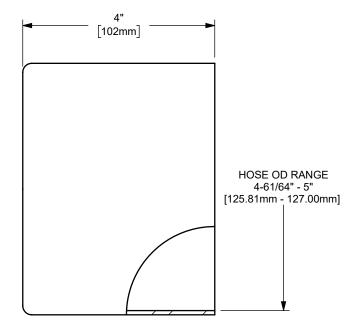

## DIXON [

THE RIGHT CONNECTION ™

TITLE:

4" KING CRIMP™ FERRULE

MATERIAL:

PART NUMBER:

CARBON STEEL

DO NOT SCALE THIS DRAWING

CF400-13CS