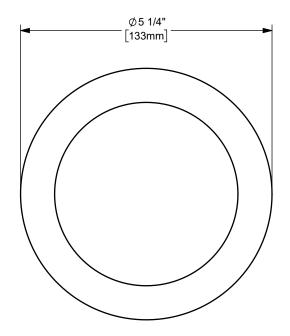

## DIXON [

THE RIGHT CONNECTION ™

TITLE:

4" KING CRIMP™ FERRULE

MATERIAL:

PART NUMBER:

CARBON STEEL

DO NOT SCALE THIS DRAWING

CF400-13CS