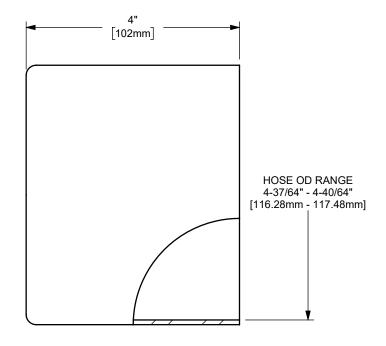

DIXON [

U.S.A.

TITLE:

THE RIGHT CONNECTION ™

4" KING CRIMP™ FERRULE

MATERIAL:

PART NUMBER:

CARBON STEEL

DO NOT SCALE THIS DRAWING

CF400-7CS