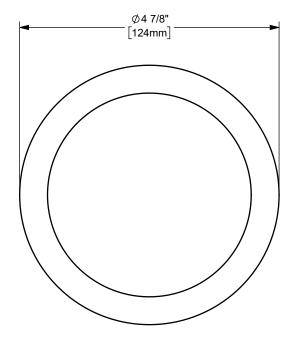

DIXON [

U.S.A.

TITLE:

THE RIGHT CONNECTION ™

4" KING CRIMP™ FERRULE

MATERIAL:

PART NUMBER:

CARBON STEEL

DO NOT SCALE THIS DRAWING

CF400-7CS