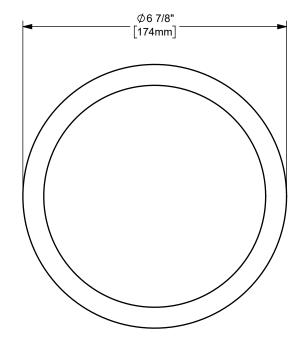

## DIXON [

U.S.A.

TITLE:

6" KING CRIMP™ FERRULE

MATERIAL:

STAINLESS STEEL

DO NOT SCALE THIS DRAWING

PART NUMBER:

CF600-2SS