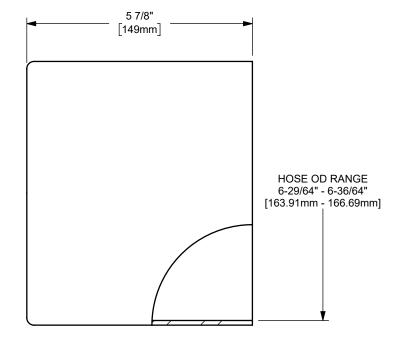

## DIXON [

U.S.A.

TITLE:

6" KING CRIMP™ FERRULE

MATERIAL:

STAINLESS STEEL

DO NOT SCALE THIS DRAWING

PART NUMBER:

CF600-2SS