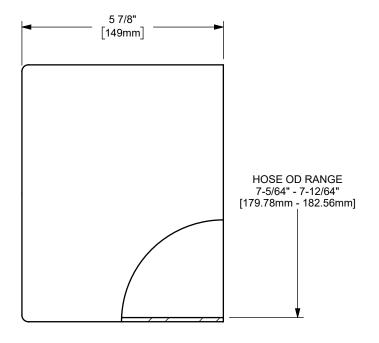

## DIXON [

U.S.A.

THE RIGHT CONNECTION ™

6" KING CRIMP™ FERRULE

MATERIAL:

ΠΤLE:

STAINLESS STEEL

DO NOT SCALE THIS DRAWING

PART NUMBER:

CF600-7SS