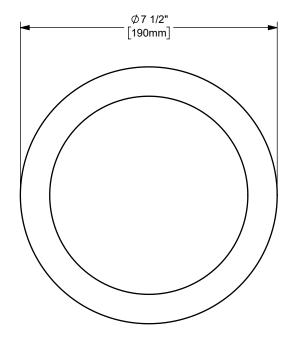

## DIXON [

U.S.A.

THE RIGHT CONNECTION ™

6" KING CRIMP™ FERRULE

MATERIAL:

ΠΤLE:

STAINLESS STEEL

DO NOT SCALE THIS DRAWING

PART NUMBER:

CF600-7SS