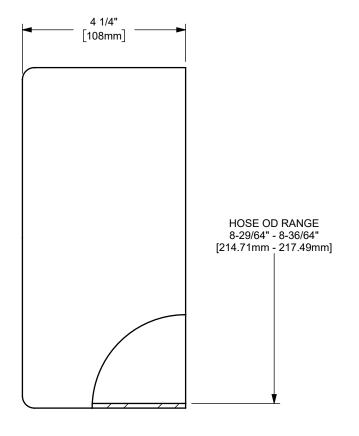

## DIXON [

THE RIGHT CONNECTION ™

TITLE:

8" KING CRIMP™ FERRULE

MATERIAL:

PART NUMBER:

CARBON STEEL

DO NOT SCALE THIS DRAWING

**CFS800-1CS**