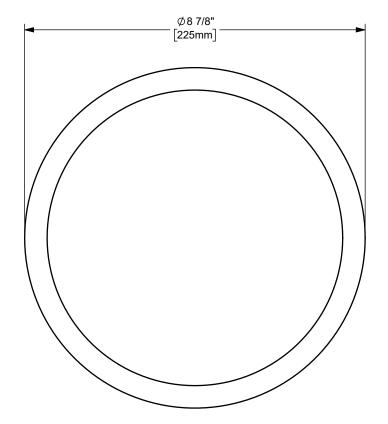

## DIXON [

THE RIGHT CONNECTION ™

TITLE:

8" KING CRIMP™ FERRULE

MATERIAL:

PART NUMBER:

CARBON STEEL

DO NOT SCALE THIS DRAWING

**CFS800-1CS**