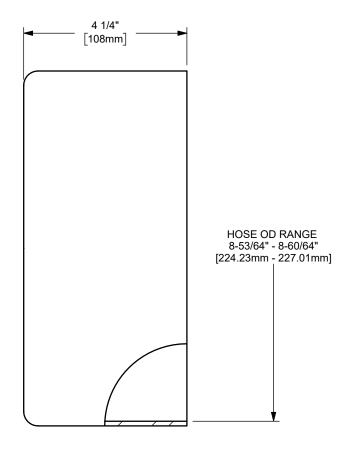

## DIXON [

THE RIGHT CONNECTION ™

TITLE:

8" KING CRIMP™ FERRULE

MATERIAL:

PART NUMBER:

CARBON STEEL

DO NOT SCALE THIS DRAWING

**CFS800-4CS**