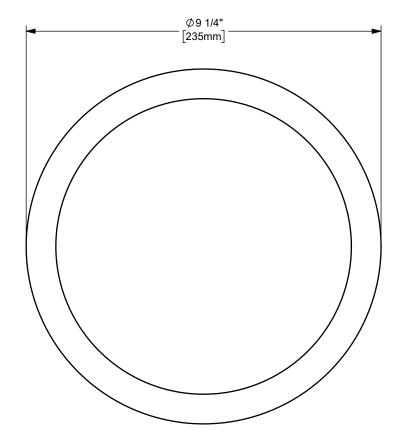

## DIXON [

THE RIGHT CONNECTION ™

TITLE:

8" KING CRIMP™ FERRULE

MATERIAL:

PART NUMBER:

CARBON STEEL

DO NOT SCALE THIS DRAWING

**CFS800-4CS**