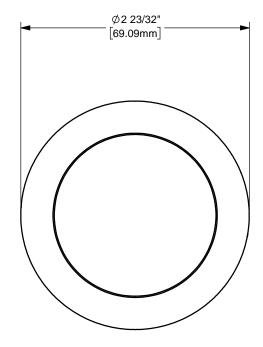

## DIXON C

U.S.A.

THE RIGHT CONNECTION ™

MATERIAL:

1 1/2" CRIMP STEAM FERRULE
PLATED CARBON STEEL

PART NUMBER:

TITLE:

CSTF150-2170