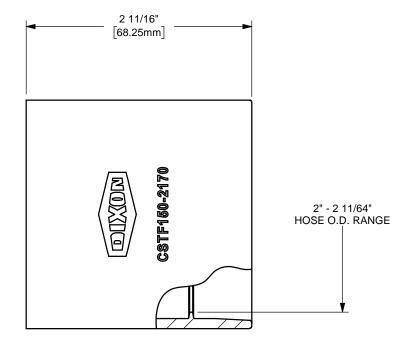

## DIXON C

U.S.A.

THE RIGHT CONNECTION ™

MATERIAL:

1 1/2" CRIMP STEAM FERRULE
PLATED CARBON STEEL

PART NUMBER:

TITLE:

CSTF150-2170