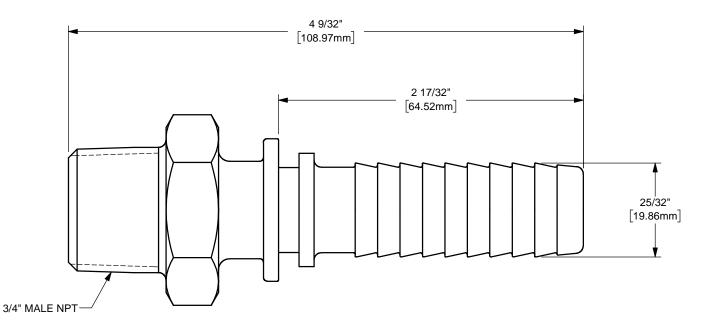

## DIXON U.S.A.

THE RIGHT CONNECTION ™

3/4" CRIMP STEAM STEM WITH MALE NPT END

MATERIAL:
PLATED CARBON STEEL

DO NOT SCALE THIS DRAWING

PART NUMBER:

TITLE:

**CSTMS-075**