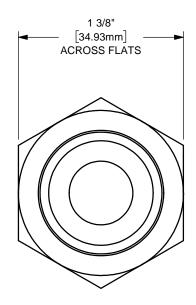

## DIXON U.S.A.

THE RIGHT CONNECTION ™

3/4" CRIMP STEAM STEM WITH MALE NPT END

MATERIAL:
PLATED CARBON STEEL

DO NOT SCALE THIS DRAWING

PART NUMBER:

TITLE:

**CSTMS-075**