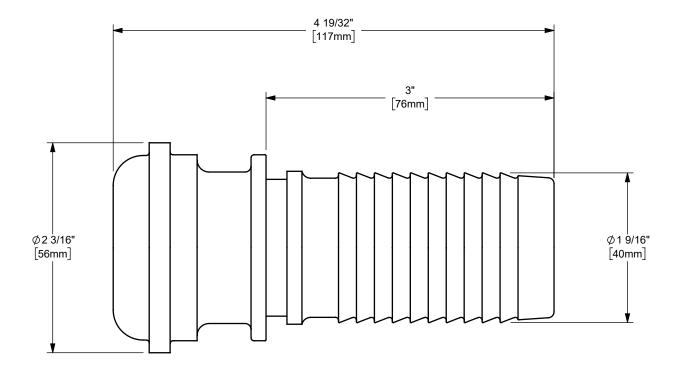

## DIXON (

U.S.A.

MATERIAL:

TITLE:

1 1/2" CRIMP STEAM STEM WITH 'GJ' BOSS™ END

PLATED CARBON STEEL

PART NUMBER:

**CSTS-150** 