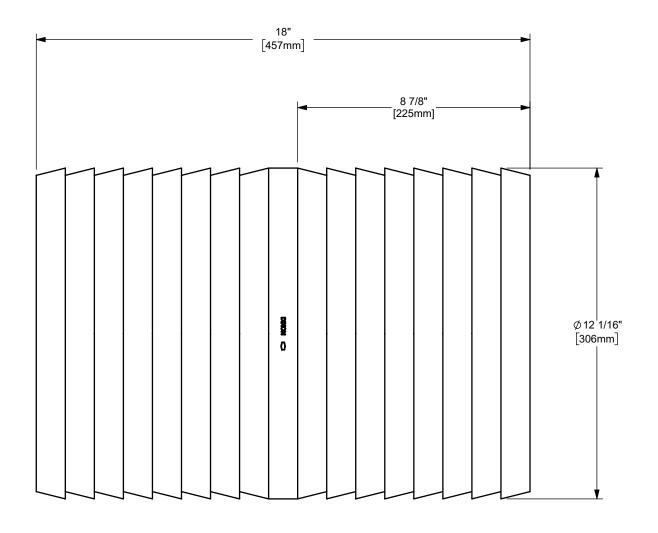

## DIXON (

THE RIGHT CONNECTION ™

ΓITLE:

12" DIXON™ HOSE MENDER

MATERIAL:

PART NUMBER:

PLATED STEEL

DO NOT SCALE THIS DRAWING