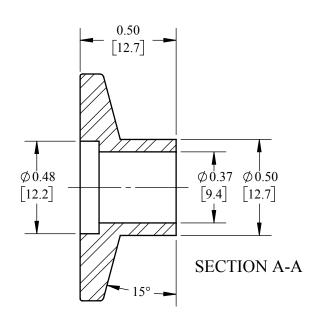

**DRAFTER:** MWR

**DESCRIPTION:** 

**KF Short Weld Ferrule(Flange)** 

PART#

**DVF-A10GC** 