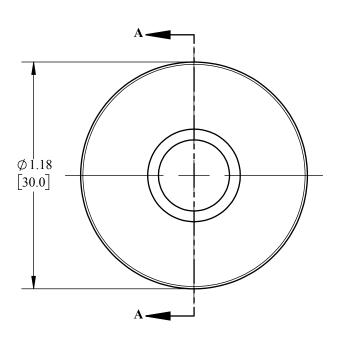

**DRAFTER:** MWR

**DESCRIPTION:** 

**KF Short Weld Ferrule(Flange)** 

PART#

**DVF-A10GC** 