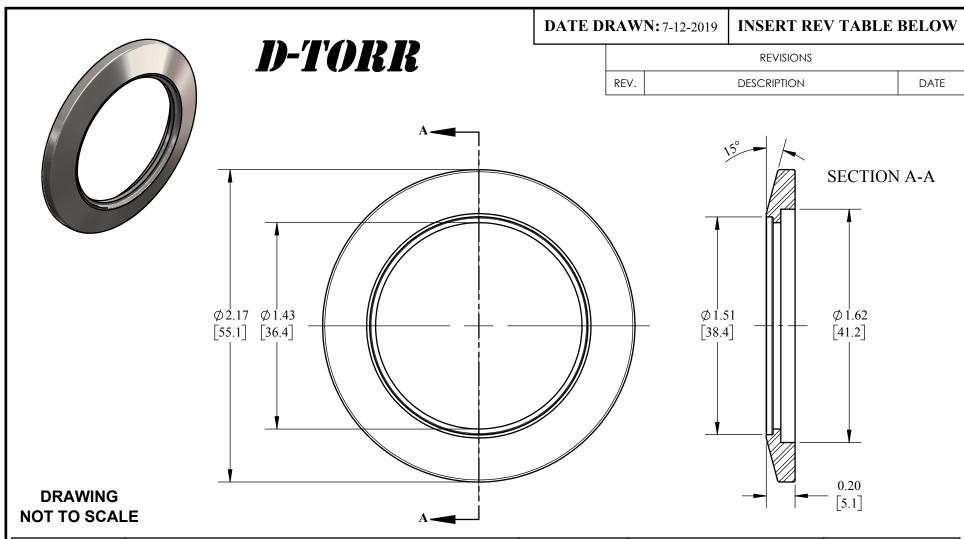

UNITS: IN [MM] PRODUCT CONTACT MAX. SURFACE FINISH:

WEIGHT:

**MATERIAL: 304 SS** 

**DRAFTER:** MWR

**DESCRIPTION:** 

## KF40 Bored Ferrule(flange) Vacuum Fitting

PART#

**DVF-A40GA** 