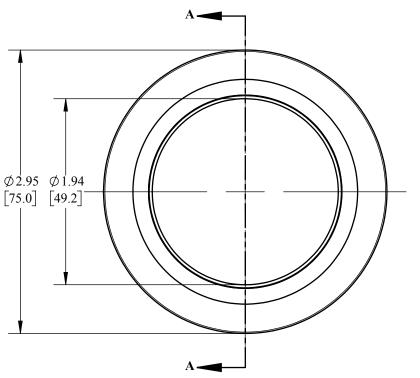

## D-TORR

**DATE DRAWN:** 7/12/2019

**INSERT REV TABLE BELOW** 

REVISIONS

REV. DESCRIPTION

DATE





DRAWING NOT TO SCALE

220110111

UNITS: IN [MM] | PRODUCT CONTACT MAX. SURFACE FINISH:

WEIGHT:

**MATERIAL:** 304 SS

**DRAFTER:** MWR

**DESCRIPTION:** 

## KF50 Bored Ferrule(flange) Vacuum Fitting

PART#

**DVF-A50GA** 

## PROPRIETARY AND CONFIDENTIAL

THIS DRAWING IS OWNED BY DIXON VALVE & COUPLING CO. AND SHALL BE RETURNED UPON DEMAND. IT IS LOANED ON CONDITION THAT IT SHALL NOT BE COPIED OR REPRODUCED OR SBMITTED TO OTHERS WITHOUT THE OWNER'S CONSENT. IN ACCEPTING IT SUBJECT TO THIS CONDITION THE RECIPIENT FURTHER AGREES THAT THIS DRAWING OR ANY DESIGN DETAIL OR CONCEPT DESCLOSED HEREIN SHALL NOT BE USED IN ANY WAY DETRIMENTAL TO OR IN COMPETITION WITH THE OWNER. IF THE RECIPIENT DOES NOT AGREE TO THE TERMS OF THIS AGREEMENT THEY SHALL RETURN THIS DRAWING IMMEDIATELY. THE INFOR