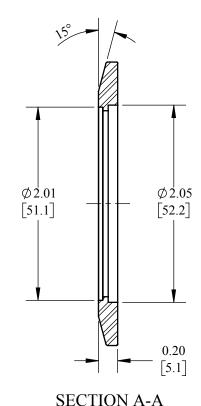

## D-TORR

**DATE DRAWN:** 7/12/2019

**INSERT REV TABLE BELOW** 

REVISIONS

REV. DESCRIPTION

DATE





DRAWING NOT TO SCALE

220110111

UNITS: IN [MM] | PRODUCT CONTACT MAX. SURFACE FINISH:

WEIGHT:

**MATERIAL:** 304 SS

**DRAFTER:** MWR

**DESCRIPTION:** 

## KF50 Bored Ferrule(flange) Vacuum Fitting

PART#

**DVF-A50GA** 

## PROPRIETARY AND CONFIDENTIAL

THIS DRAWING IS OWNED BY DIXON VALVE & COUPLING CO. AND SHALL BE RETURNED UPON DEMAND. IT IS LOANED ON CONDITION THAT IT SHALL NOT BE COPIED OR REPRODUCED OR SBMITTED TO OTHERS WITHOUT THE OWNER'S CONSENT. IN ACCEPTING IT SUBJECT TO THIS CONDITION THE RECIPIENT FURTHER AGREES THAT THIS DRAWING OR ANY DESIGN DETAIL OR CONCEPT DESCLOSED HEREIN SHALL NOT BE USED IN ANY WAY DETRIMENTAL TO OR IN COMPETITION WITH THE OWNER. IF THE RECIPIENT DOES NOT AGREE TO THE TERMS OF THIS AGREEMENT THEY SHALL RETURN THIS DRAWING IMMEDIATELY. THE INFORMA