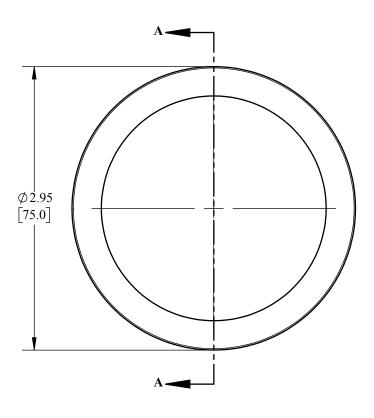

## **DATE DRAWN:** 07/24/2019

## INSERT REV TABLE BELOW



## D-TORR

|      | REVISIONS   |      |
|------|-------------|------|
| REV. | DESCRIPTION | DATE |





DRAWING NOT TO SCALE

**MATERIAL: 304 SS** 

**DRAFTER:** MWR

**DESCRIPTION:** 

KF BLANK FERRULE / ENDCAP

UNITS: IN [MM] PRODUCT CONTACT MAX. SURFACE FINISH:

PART#

**DVF-A50GB** 

## PROPRIETARY AND CONFIDENTIAL

**WEIGHT:** 

THIS DRAWING IS OWNED BY DIXON VALVE & COUPLING CO. AND SHALL BE RETURNED UPON DEMAND. IT IS LOANED ON CONDITION THAT IT SHALL NOT BE COPIED OR REPRODUCED OR SBMITTED TO OTHERS WITHOUT THE OWNER'S CONSENT. IN ACCEPTING IT SUBJECT TO THIS CONDITION THE RECIPIENT FURTHER AGREES THAT THIS DRAWING OR ANY DESIGN DETAIL OR CONCEPT DESCLOSED HEREIN SHALL NOT BE USED IN ANY WAY DETRIMENTAL TO OR IN COMPETITION WITH THE OWNER. IF THE RECIPIENT DOES NOT AGREE TO THE TERMS OF THIS AGREEMENT THEY SHALL RETURN THIS DRAWING IMMEDIATELY. THE INFORMATION CONTAINED IN THIS D