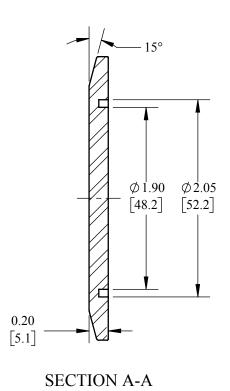

## **DATE DRAWN:** 07/24/2019

## INSERT REV TABLE BELOW



## D-TORR

|      | REVISIONS   |      |
|------|-------------|------|
| REV. | DESCRIPTION | DATE |





DRAWING NOT TO SCALE

**MATERIAL: 304 SS** 

**DRAFTER:** MWR

**DESCRIPTION:** 

KF BLANK FERRULE / ENDCAP

UNITS: IN [MM] PRODUCT CONTACT MAX. SURFACE FINISH:

PART#

**DVF-A50GB** 

## PROPRIETARY AND CONFIDENTIAL

**WEIGHT:** 

THIS DRAWING IS OWNED BY DIXON VALVE & COUPLING CO. AND SHALL BE RETURNED UPON DEMAND. IT IS LOANED ON CONDITION THAT IT SHALL NOT BE COPIED OR REPRODUCED OR SBMITTED TO OTHERS WITHOUT THE OWNER'S CONSENT. IN ACCEPTING IT SUBJECT TO THIS CONDITION THE RECIPIENT FURTHER AGREES THAT THIS DRAWING OR ANY DESIGN DETAIL OR CONCEPT DESCLOSED HEREIN SHALL NOT BE USED IN ANY WAY DETRIMENTAL TO OR IN COMPETITION WITH THE OWNER. IF THE RECIPIENT DOES NOT AGREE TO THE TERMS OF THIS AGREEMENT THEY SHALL RETURN THIS DRAWING IMMEDIATELY. THE INFORMATION CONTAINED IN THIS DRA